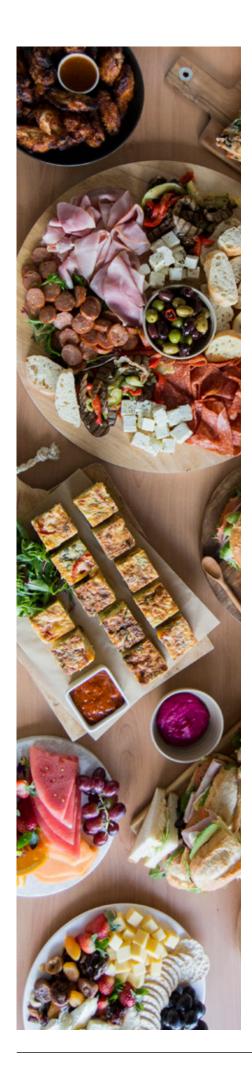

## **ITALIAN FESTA PACKAGE**

## Includes:

- + Large antipasto platter
- + Homestyle pasta x 18
- + Traditional pizza platter
- + Fresh salad large bowl

Italian Festa Package - serves 20

Additonal serves - each